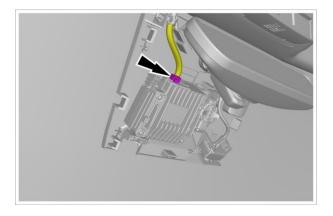

## Removal and installation of multipurpose camera assembly

Remove 3D animation demonstration

- 1. Power off the low-voltage electrical system. Refer to <u>Power-off and power-on of low-voltage electrical</u> <u>system</u> Power-off and power-on of low-voltage electrical system
- 2. Remove the lane departure warning system protection cover I. Refer to Removal and installation of la ne departure warning system protection cover I
- 3. Disconnect 1 connector.