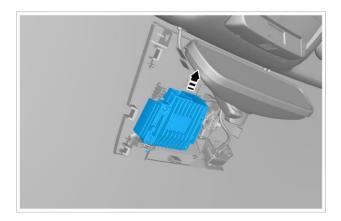

## Removal and installation of multipurpose camera assembly

Remove 3D animation demonstration

- 1. Power off the low-voltage electrical system. Refer to <u>Power-off and power-on of low-voltage electrical</u> <u>system</u> Power-off and power-on of low-voltage electrical system
- 2. Remove the lane departure warning system protection cover I. Refer to Removal and installation of la ne departure warning system protection cover I
- 3. Disconnect 1 connector.



4. Remove the multi-purpose camera assembly.



## Install

1. Install it in the reverse order of removal.



С

After installation, make sure that all mounting points of the multi-purpose camera assembly are installed under the base spring and are not loose.