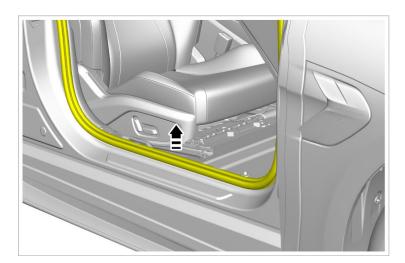

## Caution

Be careful during the removal of trim panel to avoid scratching the surface material.

1. Detach the lower part of front right door frame sealing strip.

2. Remove 1 plastic nut from the right A-pillar lower shield assembly.