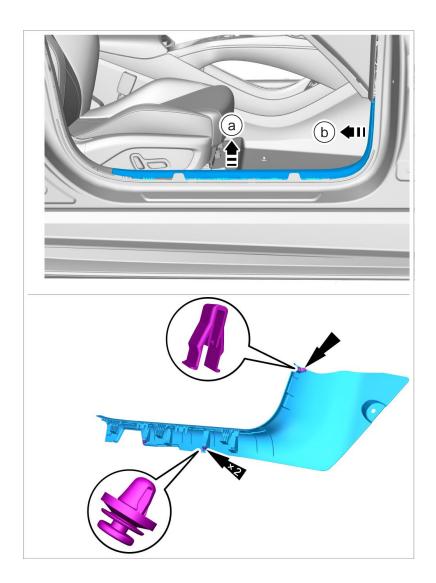

- 3. Remove the right A-pillar lower shield assembly.
  - a. Carefully pry it up with a plastic pry plate.
  - b. Take out the right A-pillar lower shield assembly.

## Caution

Before installation, check for any missing or damaged clips. If any, install a new clip.

1. Install it in the reverse order of removal.