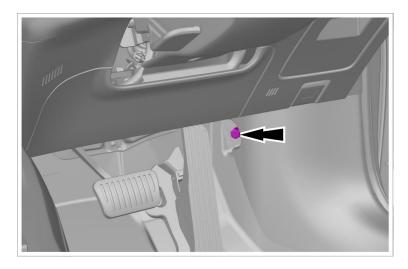

## Caution

Be careful during the removal of trim panel to avoid scratching the surface material.

1. Detach the lower part of front right door frame sealing strip.

2. Remove 1 plastic nut from the right A-pillar lower shield assembly.