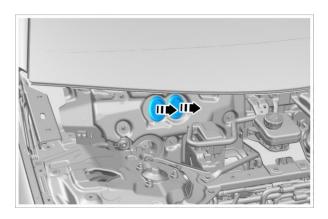

10. Remove 2 fixing bolts on the right side of the tubular beam welding assembly.  $_{\odot}$ 

Tightening torque: 25 N•m

12. Pry out 1 cap on the left side of tubular beam welding assembly.

13. Remove 1 fixing bolt on the left side of tubular beam welding assembly. 0