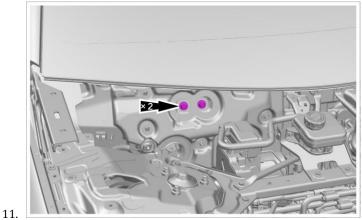

10. Remove 2 fixing bolts on the right side of the tubular beam welding assembly.  $_{\odot}$ 

Tightening torque: 25 N•m

12. Pry out 1 cap on the left side of tubular beam welding assembly.

13. Remove 1 fixing bolt on the left side of tubular beam welding assembly. 0