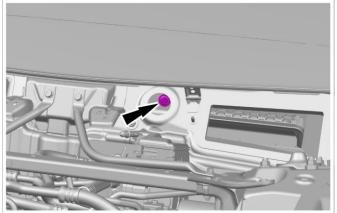

Tightening torque: 25 N•m

- 14. Remove 2 fixing bolts on the right side of the tubular beam welding assembly. 0

Tightening torque: 25 N•m

- 16. Remove 4 fixing bolts in the middle of tubular beam welding assembly. 0