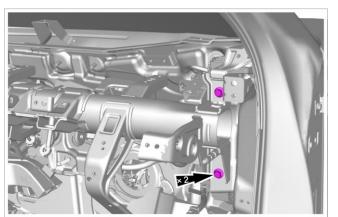

## Remove

- 1. Remove the auxiliary instrument panel body assembly. Refer to <u>Removal and installation of auxiliary i</u> <u>nstrument panel body assembly</u>
- 2. Remove the instrument panel lower body assembly. Refer to <u>Removal and installation of instrument p</u> <u>anel lower body assembly</u>
- 3. Remove the instrument panel upper body assembly. Refer to <u>Removal and installation of instrument p</u> <u>anel upper body assembly</u>
- 4. Remove the HUD. Refer to <u>Removal and installation of head-up display</u>
- 5. Remove the instrument panel wiring harness. Refer to <u>Removal and installation of instrument panel w</u> <u>iring harness</u>
- 6. Remove the wiper drive system. Refer to <u>Removal and installation of front wiper drive system assemb</u> <u>ly</u>
- 7. Remove the left stay bar assembly. Refer to <u>Removal and installation of left stay bar assembly</u>
- 8. Remove the right stay bar assembly. Refer to <u>Removal and installation of right stay bar assembly</u>
- 9. Pry out 2 caps on the right side of tubular beam welding assembly.

10. Remove 2 fixing bolts on the right side of the tubular beam welding assembly.  $_{\odot}$ 

Tightening torque: 25 N•m

12. Pry out 1 cap on the left side of tubular beam welding assembly.

13. Remove 1 fixing bolt on the left side of tubular beam welding assembly. 0

Tightening torque: 25 N•m

- 14. Remove 2 fixing bolts on the right side of the tubular beam welding assembly. 0

Tightening torque: 25 N•m

- 16. Remove 4 fixing bolts in the middle of tubular beam welding assembly. 0