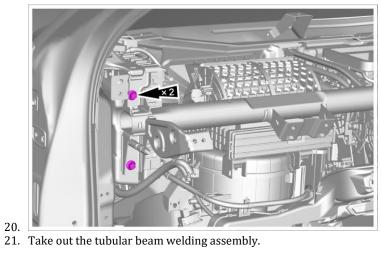

10. Remove 2 fixing bolts on the right side of the tubular beam welding assembly.  $_{\odot}$ 

Tightening torque: 25 N•m

12. Pry out 1 cap on the left side of tubular beam welding assembly.

13. Remove 1 fixing bolt on the left side of tubular beam welding assembly. 0