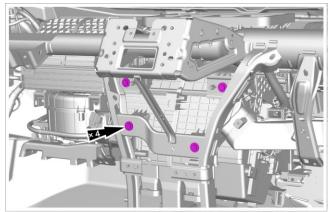

Tightening torque: 25 N•m

- 14. Remove 2 fixing bolts on the right side of the tubular beam welding assembly. 0

Tightening torque: 25 N•m

- 16. Remove 4 fixing bolts in the middle of tubular beam welding assembly. 0

Tightening torque: 25 N•m

18.19. Remove 2 fixing bolts on the left side of tubular beam welding assembly. 0

Tightening torque: 25 N•m

Remove it with the assistance of another maintenance technician.

0

When removing, take care to avoid scratching the interior trim panel.