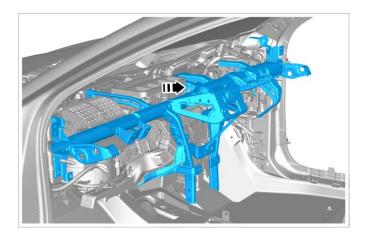

## Removal and installation of tubular beam welding assembly

## Remove

- 1. Remove the auxiliary instrument panel body assembly. Refer to <u>Removal and installation of auxiliary i</u> <u>nstrument panel body assembly</u>
- 2. Remove the instrument panel lower body assembly. Refer to <u>Removal and installation of instrument p</u> <u>anel lower body assembly</u>
- 3. Remove the instrument panel upper body assembly. Refer to <u>Removal and installation of instrument p</u> <u>anel upper body assembly</u>
- 4. Remove the HUD. Refer to <u>Removal and installation of head-up display</u>
- 5. Remove the instrument panel wiring harness. Refer to <u>Removal and installation of instrument panel w</u> <u>iring harness</u>
- 6. Remove the wiper drive system. Refer to <u>Removal and installation of front wiper drive system assemb</u> <u>ly</u>
- 7. Remove the left stay bar assembly. Refer to <u>Removal and installation of left stay bar assembly</u>
- 8. Remove the right stay bar assembly. Refer to <u>Removal and installation of right stay bar assembly</u>
- 9. Pry out 2 caps on the right side of tubular beam welding assembly.

10. Remove 2 fixing bolts on the right side of the tubular beam welding assembly.  $_{\odot}$ 

Tightening torque: 25 N•m

12. Pry out 1 cap on the left side of tubular beam welding assembly.

13. Remove 1 fixing bolt on the left side of tubular beam welding assembly. 0