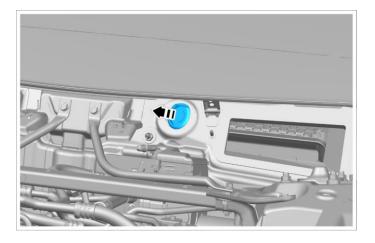

Tightening torque: 25 N•m

- 14. Remove 2 fixing bolts on the right side of the tubular beam welding assembly. 0

Tightening torque: 25 N•m

- 16. Remove 4 fixing bolts in the middle of tubular beam welding assembly. 0